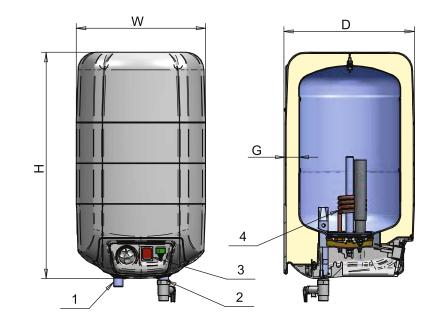

## 72324NMP, 72325NMP, 72326NMP

72324PMP, 72325PMP, 72326PMP

| Water heaters 7, 10,15L                         |           |                              |          |          |                         |          |          |                             |          |          |
|-------------------------------------------------|-----------|------------------------------|----------|----------|-------------------------|----------|----------|-----------------------------|----------|----------|
| CHARACTERISTICS                                 |           |                              |          |          |                         |          |          |                             |          |          |
| Installation                                    |           | For installation above sink  |          |          |                         |          |          | For installation under sink |          |          |
| Operation principle                             |           | Open-outlet (with free flow) |          |          | Under pressure (closed) |          |          | Under pressure (closed)     |          |          |
| Model                                           |           | 72324NMB                     | 72325NMB | 72326NMB | 72324NMP                | 72325NMP | 72326NMP | 72324PMP                    | 72325PMP | 72326PMP |
| Volume range                                    |           | 7                            | 10       | 15       | 7                       | 10       | 15       | 7                           | 10       | 15       |
| Water heating energy efficiency class           | -         | В                            | В        | В        | В                       | В        | В        | В                           | В        | В        |
| Load profile                                    | -         | 3XS                          | XXS      | XS       | 3XS                     | XXS      | XS       | 3XS                         | XXS      | XS       |
| Annual electricity consumption                  | kWh/annum | 89                           | 534      | 517      | 89                      | 534      | 517      | 95                          | 573      | 523      |
| Rated presure                                   | MPa       | 0                            | 0        | 0        | 0.7                     | 0.7      | 0.7      | 0.7                         | 0.7      | 0.7      |
| Rated voltage                                   | V~        | 230                          | 230      | 230      | 230                     | 230      | 230      | 230                         | 230      | 230      |
| Rated electrical power                          | kW        | 1.5                          | 1.5      | 1.5      | 1.5                     | 2.0      | 2.0      | 1.5                         | 2.0      | 2.0      |
| Weight with packing                             | kg        | 6.6                          | 7.7      | 9.4      | 6.4                     | 7.5      | 8.8      | 6.5                         | 7.6      | 8.9      |
| CONNECTIONS                                     |           |                              |          |          |                         |          |          |                             |          |          |
| 1: Hot water outlet                             |           | G1/2 M                       | G1/2 M   | G1/2 M   | G1/2 M                  | G1/2 M   | G1/2 M   | G1/2 M                      | G1/2 M   | G1/2 M   |
| 2: Cold water inlet - Drain                     |           | G1/2 M                       | G1/2 M   | G1/2 M   | G1/2 M                  | G1/2 M   | G1/2 M   | G1/2 M                      | G1/2 M   | G1/2 M   |
| 3: Control panel                                |           | -                            | -        | -        | -                       | -        | -        | -                           | -        | -        |
| 4: Flange with heating element                  |           | -                            | -        | -        | -                       | -        | -        | -                           | -        | -        |
| DIMENSIONS                                      |           |                              |          |          |                         |          |          |                             |          |          |
| W                                               | mm        | 285                          | 285      | 285      | 285                     | 285      | 285      | 285                         | 285      | 285      |
| D                                               | mm        | 288                          | 288      | 288      | 288                     | 288      | 288      | 288                         | 288      | 288      |
| Н                                               | mm        | 340                          | 430      | 520      | 340                     | 430      | 520      | 340                         | 430      | 520      |
| G (Insulation thickness)- CFC free polyurethane | mm        | 30                           | 30       | 30       | 30                      | 30       | 30       | 30                          | 30       | 30       |