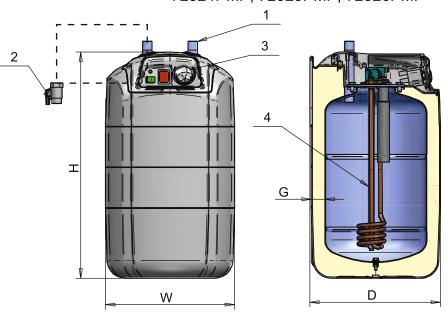

## 72324NMP, 72325NMP, 72326NMP

72324PMP, 72325PMP, 72326PMP

| Water heaters 7, 10,15L                         |           |                              |          |          |                         |          |          |                             |          |          |
|-------------------------------------------------|-----------|------------------------------|----------|----------|-------------------------|----------|----------|-----------------------------|----------|----------|
| CHARACTERISTICS                                 |           |                              |          |          |                         |          |          |                             |          |          |
| Installation                                    |           | For installation above sink  |          |          |                         |          |          | For installation under sink |          |          |
| Operation principle                             |           | Open-outlet (with free flow) |          |          | Under pressure (closed) |          |          | Under pressure (closed)     |          |          |
| Model                                           |           | 72324NMB                     | 72325NMB | 72326NMB | 72324NMP                | 72325NMP | 72326NMP | 72324PMP                    | 72325PMP | 72326PMP |
| Volume range                                    |           | 7                            | 10       | 15       | 7                       | 10       | 15       | 7                           | 10       | 15       |
| Water heating energy efficiency class           | -         | В                            | В        | В        | В                       | В        | В        | В                           | В        | В        |
| Load profile                                    | -         | 3XS                          | XXS      | XS       | 3XS                     | XXS      | XS       | 3XS                         | XXS      | XS       |
| Annual electricity consumption                  | kWh/annum | 89                           | 534      | 517      | 89                      | 534      | 517      | 95                          | 573      | 523      |
| Rated presure                                   | MPa       | 0                            | 0        | 0        | 0.7                     | 0.7      | 0.7      | 0.7                         | 0.7      | 0.7      |
| Rated voltage                                   | V~        | 230                          | 230      | 230      | 230                     | 230      | 230      | 230                         | 230      | 230      |
| Rated electrical power                          | kW        | 1.5                          | 1.5      | 1.5      | 1.5                     | 2.0      | 2.0      | 1.5                         | 2.0      | 2.0      |
| Weight with packing                             | kg        | 6.6                          | 7.7      | 9.4      | 6.4                     | 7.5      | 8.8      | 6.5                         | 7.6      | 8.9      |
| CONNECTIONS                                     |           |                              |          |          |                         |          |          |                             |          |          |
| 1: Hot water outlet                             |           | G1/2 M                       | G1/2 M   | G1/2 M   | G1/2 M                  | G1/2 M   | G1/2 M   | G1/2 M                      | G1/2 M   | G1/2 M   |
| 2: Cold water inlet - Drain                     |           | G1/2 M                       | G1/2 M   | G1/2 M   | G1/2 M                  | G1/2 M   | G1/2 M   | G1/2 M                      | G1/2 M   | G1/2 M   |
| 3: Control panel                                |           | -                            | -        | -        | -                       | -        | -        | -                           | -        | -        |
| 4: Flange with heating element                  |           | -                            | -        | -        | -                       | -        | -        | -                           | -        | -        |
| DIMENSIONS                                      |           |                              |          |          |                         |          |          |                             |          |          |
| W                                               | mm        | 285                          | 285      | 285      | 285                     | 285      | 285      | 285                         | 285      | 285      |
| D                                               | mm        | 288                          | 288      | 288      | 288                     | 288      | 288      | 288                         | 288      | 288      |
| Н                                               | mm        | 340                          | 430      | 520      | 340                     | 430      | 520      | 340                         | 430      | 520      |
| G (Insulation thickness)- CFC free polyurethane | mm        | 30                           | 30       | 30       | 30                      | 30       | 30       | 30                          | 30       | 30       |