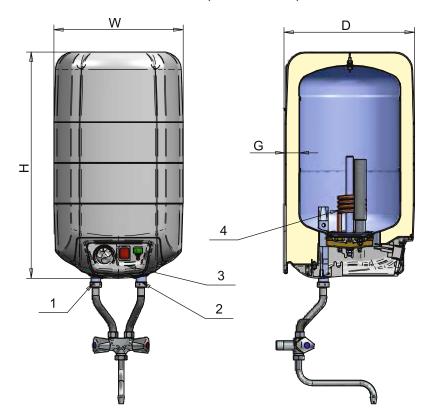

## 72324NMP, 72325NMP, 72326NMP

72324PMP, 72325PMP, 72326PMP

| Water heaters 7, 10,15L                         |           |                              |          |          |                         |          |          |                             |          |          |
|-------------------------------------------------|-----------|------------------------------|----------|----------|-------------------------|----------|----------|-----------------------------|----------|----------|
| CHARACTERISTICS                                 |           |                              |          |          |                         |          |          |                             |          |          |
| Installation                                    |           | For installation above sink  |          |          |                         |          |          | For installation under sink |          |          |
| Operation principle                             |           | Open-outlet (with free flow) |          |          | Under pressure (closed) |          |          | Under pressure (closed)     |          |          |
| Model                                           |           | 72324NMB                     | 72325NMB | 72326NMB | 72324NMP                | 72325NMP | 72326NMP | 72324PMP                    | 72325PMP | 72326PMP |
| Volume range                                    |           | 7                            | 10       | 15       | 7                       | 10       | 15       | 7                           | 10       | 15       |
| Water heating energy efficiency class           | -         | В                            | В        | В        | В                       | В        | В        | В                           | В        | В        |
| Load profile                                    | -         | 3XS                          | XXS      | XS       | 3XS                     | XXS      | XS       | 3XS                         | XXS      | XS       |
| Annual electricity consumption                  | kWh/annum | 89                           | 534      | 517      | 89                      | 534      | 517      | 95                          | 573      | 523      |
| Rated presure                                   | MPa       | 0                            | 0        | 0        | 0.7                     | 0.7      | 0.7      | 0.7                         | 0.7      | 0.7      |
| Rated voltage                                   | V~        | 230                          | 230      | 230      | 230                     | 230      | 230      | 230                         | 230      | 230      |
| Rated electrical power                          | kW        | 1.5                          | 1.5      | 1.5      | 1.5                     | 2.0      | 2.0      | 1.5                         | 2.0      | 2.0      |
| Weight with packing                             | kg        | 6.6                          | 7.7      | 9.4      | 6.4                     | 7.5      | 8.8      | 6.5                         | 7.6      | 8.9      |
| CONNECTIONS                                     |           |                              |          |          |                         |          |          |                             |          |          |
| 1: Hot water outlet                             |           | G1/2 M                       | G1/2 M   | G1/2 M   | G1/2 M                  | G1/2 M   | G1/2 M   | G1/2 M                      | G1/2 M   | G1/2 M   |
| 2: Cold water inlet - Drain                     |           | G1/2 M                       | G1/2 M   | G1/2 M   | G1/2 M                  | G1/2 M   | G1/2 M   | G1/2 M                      | G1/2 M   | G1/2 M   |
| 3: Control panel                                |           | -                            | -        | -        | -                       | -        | -        | -                           | -        | -        |
| 4: Flange with heating element                  |           | -                            | -        | -        | -                       | -        | -        | -                           | -        | -        |
| DIMENSIONS                                      |           |                              |          |          |                         |          |          |                             |          |          |
| W                                               | mm        | 285                          | 285      | 285      | 285                     | 285      | 285      | 285                         | 285      | 285      |
| D                                               | mm        | 288                          | 288      | 288      | 288                     | 288      | 288      | 288                         | 288      | 288      |
| Н                                               | mm        | 340                          | 430      | 520      | 340                     | 430      | 520      | 340                         | 430      | 520      |
| G (Insulation thickness)- CFC free polyurethane | mm        | 30                           | 30       | 30       | 30                      | 30       | 30       | 30                          | 30       | 30       |